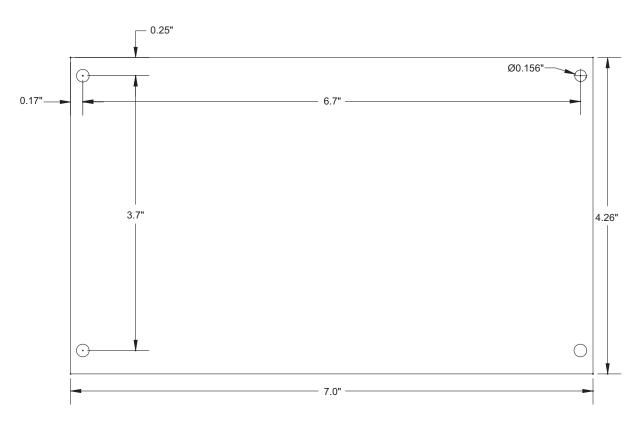

r access control, security and CCTV system accessories that require additional power.

### **Specifications**

- 12VDC or 24VDC selectable output.
- 6 amp supply current.
- Input Altronix transformers: For 12VDC or 24VDC applications use T28140.
- Filtered and electronically regulated output.
- Short circuit and thermal overload protection.
- Battery short circuit protection (circuit breaker).
- Built-in charger for sealed lead acid or gel type batteries.

#### • Maximum charge current .3 amp.

- Automatic switch over to stand-by battery when AC fails (zero voltage drop).
- AC input and DC output LED indicators.
- Extremely compact design.
- Includes battery leads.
- Snap Trac compatible
- (order Altronix model number ST3).

### **Board Dimensions (approximate)**

7"L x 4.25 "W x 1.75 "H