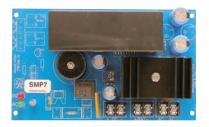

# SMP7 Power Supply/Charger

## **Overview**

• This power supply/charger converts a low voltage AC input into 12VDC or 24VDC @ 6 amp continuous supply current. This unit has a wide range of applications for access control, security and CCTV system accessories that require additional power.

### **Specifications**

- 12VDC or 24VDC selectable output.
- 6 amp supply current.
- Input Altronix transformers: For 12VDC or 24VDC applications use T28140.
- Filtered and electronically regulated output.
- Short circuit and thermal overload protection.
- Battery short circuit protection (circuit breaker).
- Built-in charger for sealed lead acid or gel type batteries.